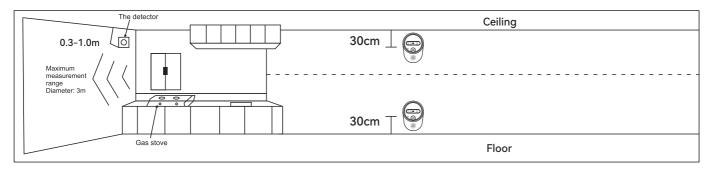

|                                                 |







## BH-H7 Domestic Gas Alarm

BH-H7 household gas detector ("the detector") is widely used in residences, hotels, apartments and other locations. It uses high-quality gas sensors and advanced electronic technology. The detector warns of CO and combustible gas at levels above the alarm set-point. It is your responsibility to respond properly to the audible and visual alarm.

### **Functions and Indications**



| NO  | Functions          |  |
|-----|--------------------|--|
| 1   | Indicator          |  |
| 2   | Buzzer             |  |
| 3   | Test / Mute        |  |
| 4   | Sensor inlet       |  |
| (5) | Power Supply Cable |  |
| 6   | Output             |  |

#### Where is the right location for installation