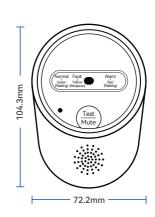

### **Technical Parameters**

| Detecting gas: | CH4, CO                                               | Alarm Point:       | Combustible gas: 10%LEL<br>CO: 100PPM           |
|----------------|-------------------------------------------------------|--------------------|-------------------------------------------------|
| Alarm Method:  | Visual and audible                                    | Sensor type:       | Semiconductor sensor,<br>Electrochemical sensor |
| Sensor life:   | 2 years(under normal use)                             | Power Consumption: | <4W                                             |
| Power:         | AC220±10%(Main power)<br>3.7V@3200mAh(backup battery) | Temperature:       | -10°C~55°C                                      |
| Response Time: | ≤30s                                                  | Humidity:          | <93% no dew                                     |
| Sound:         | ≥70dB                                                 | Dimensions:        | 104.3x72.2x33.3mm                               |
| IP Rating      | IP30                                                  | Weight:            | About 210g                                      |
|                |                                                       |                    |                                                 |