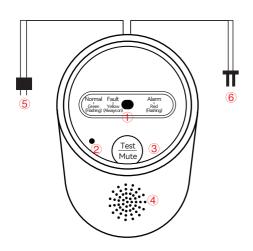

### **Functions and Indications**

| NO  | Functions          |  |
|-----|--------------------|--|
| 1   | Indicator          |  |
| 2   | Buzzer             |  |
| 3   | Test / Mute        |  |
| 4   | Sensor inlet       |  |
| (5) | Power Supply Cable |  |
| 6   | Output             |  |