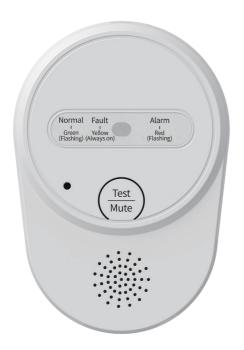

### **Functions and Indications**

| NO  | Functions          |  |
|-----|--------------------|--|
| 1   | Indicator          |  |
| 2   | Buzzer             |  |
| 3   | Test / Mute        |  |
| 4   | Sensor inlet       |  |
| (5) | Power Supply Cable |  |
| 6   | Output             |  |