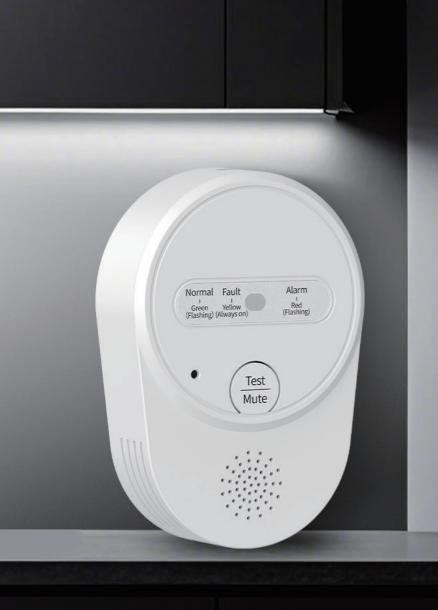

## BH-H7 Domestic Gas Alarm

BH-H7 household gas detector ("the detector") is widely used in residences, hotels, apartments and other locations. It uses high-quality gas sensors and advanced electronic technology. The detector warns of CO and combustible gas at levels above the alarm set-point. It is your responsibility to respond properly to the audible and visual alarm.

### **Functions and Indications**

| NO  | Functions          |  |
|-----|--------------------|--|
| 1   | Indicator          |  |
| 2   | Buzzer             |  |
| 3   | Test / Mute        |  |
| 4   | Sensor inlet       |  |
| (5) | Power Supply Cable |  |
| 6   | Output             |  |