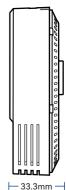

### **Technical Parameters**

| Detecting gas: | CH4, CO                                               | Alarm Point:       | Combustible gas: 10%LEL<br>CO: 100PPM           |
|----------------|-------------------------------------------------------|--------------------|-------------------------------------------------|
| Alarm Method:  | Visual and audible                                    | Sensor type:       | Semiconductor sensor,<br>Electrochemical sensor |
| Sensor life:   | 2 years(under normal use)                             | Power Consumption: | <4W                                             |
| Power:         | AC220±10%(Main power)<br>3.7V@3200mAh(backup battery) | Temperature:       | -10°C~55°C                                      |
| Response Time: | ≤30s                                                  | Humidity:          | <93% no dew                                     |
| Sound:         | ≥70dB                                                 | Dimensions:        | 104.3x72.2x33.3mm                               |
| IP Rating      | IP30                                                  | Weight:            | About 210g                                      |
|                |                                                       |                    |                                                 |